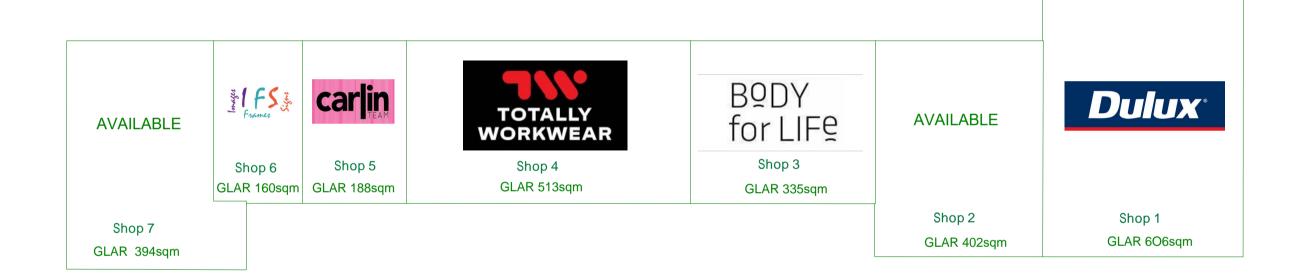

SURVEYED INACCORDANCE WITH P.C.A.GUIDELINES FOR "GROSS LETTABLE AREA RETAIL" (INSIDE FACE OF EXTERNAL WALLS AND CENTRELINE OF INTER-TENANCY WALLS) THE AREAS SHOWN ON THIS PLAN HAVE BEEN CALCULATED FROM ACTUAL MEASUREMENTS TAKEN IN THE FIELD OF THE BUILDING FOLLOWING ITS COMPLETION.

## MR ANTHONY SCOLARO

SURVEY OF GROSS LETTABLE AREA RETAIL OF TENANCIES SITUATED ON LOT 98 (#676) BEELIAR DRIVE, BEELIAR.

123 Fitzgerald Street, WEST PERTH. W.A. 6005.

Telephone (08) 93286088 Facsimile (08) 328 2689