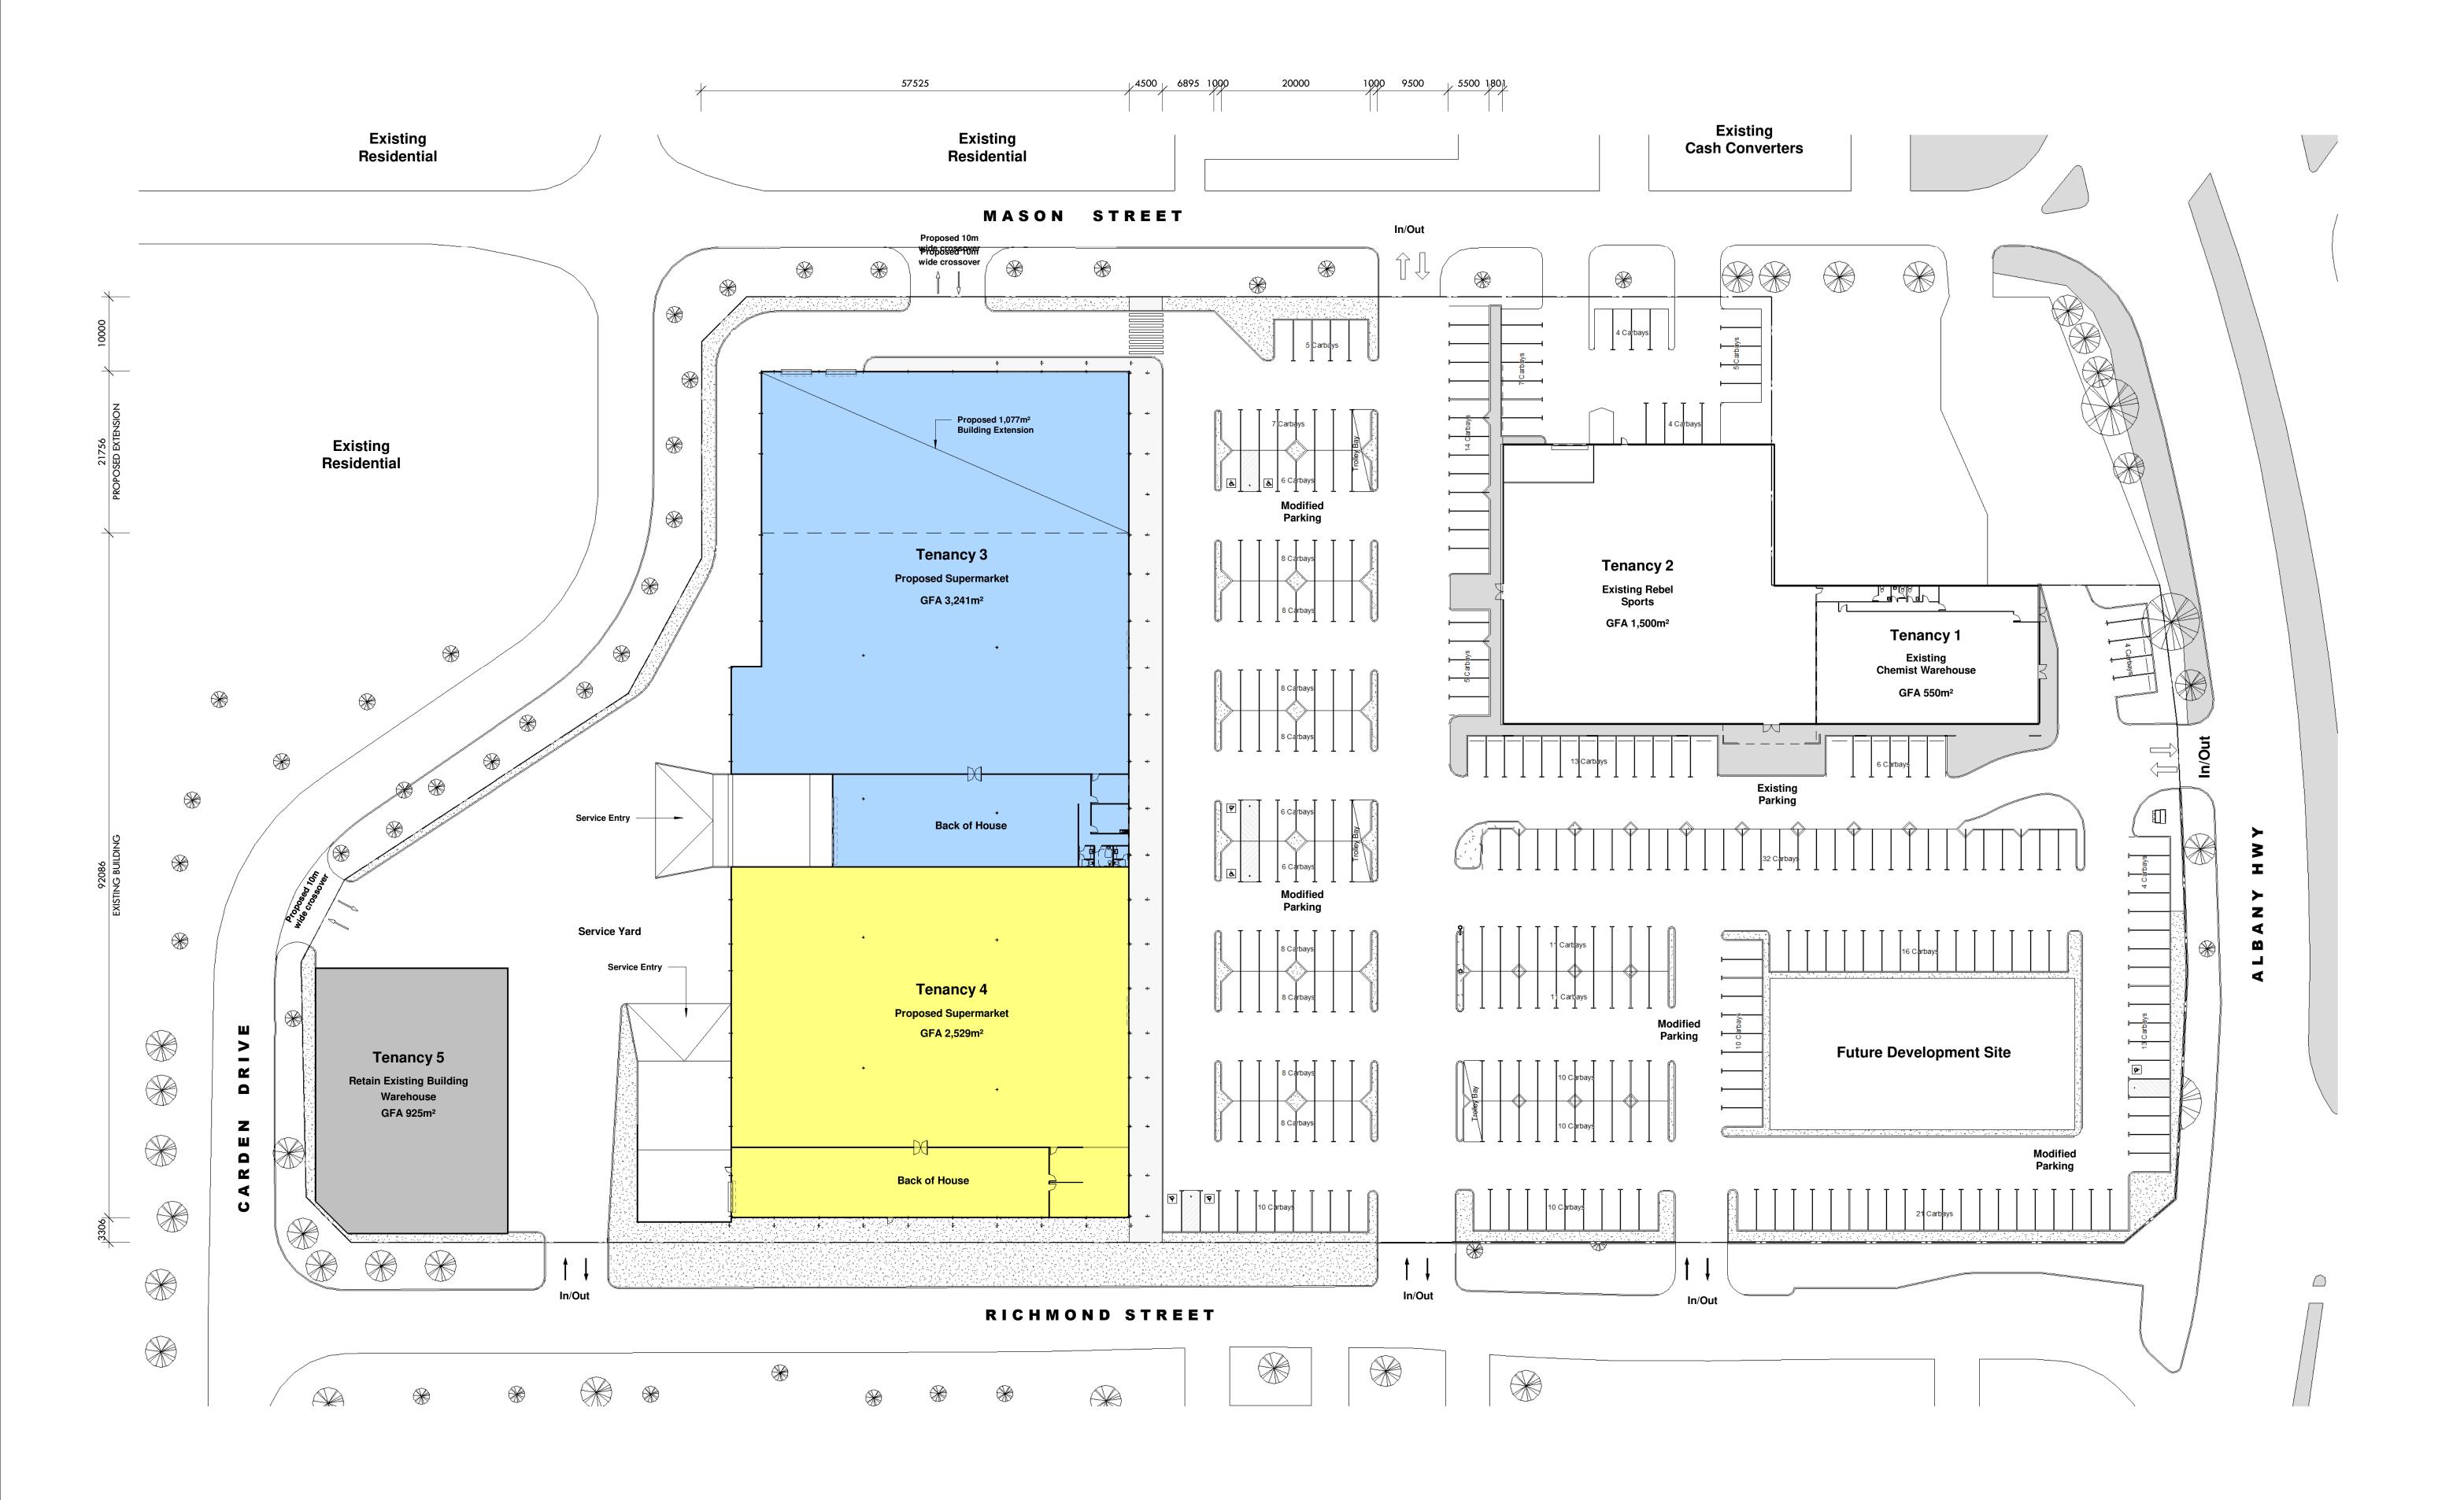

## SITE CRITERIA

| 1. Zoning                                                                                                     |                                                                                                                         | Centre Zone<br>Riverside Commercial Precinct |  |
|---------------------------------------------------------------------------------------------------------------|-------------------------------------------------------------------------------------------------------------------------|----------------------------------------------|--|
| 2. Site Area                                                                                                  |                                                                                                                         |                                              |  |
| a. Site Area                                                                                                  |                                                                                                                         | 2,438m <sup>2</sup>                          |  |
| 2 Landsoaning                                                                                                 |                                                                                                                         |                                              |  |
| <ol> <li>Landscaping<br/>a. Required</li> </ol>                                                               |                                                                                                                         | n/a                                          |  |
| b. Provided                                                                                                   |                                                                                                                         |                                              |  |
| Soft                                                                                                          |                                                                                                                         | n/a                                          |  |
| Hard                                                                                                          | Total                                                                                                                   | <u>n/a</u>                                   |  |
|                                                                                                               | Total                                                                                                                   | n/a                                          |  |
| 4. Floor Area (GFA)                                                                                           |                                                                                                                         |                                              |  |
| a. Tenancy 1 - Chemist Warehouse                                                                              |                                                                                                                         | 550m <sup>2</sup>                            |  |
| b. Tenancy 2 - Rebel Sports                                                                                   |                                                                                                                         | 1,500m <sup>2</sup>                          |  |
| c. Tenancy 3 - Supermarket                                                                                    |                                                                                                                         | 3,241m²<br>2,529m²                           |  |
| d. Tenancy 4 - Supermarket<br>d. Tenancy 5 - Showroom/Warehouse                                               |                                                                                                                         | 925m <sup>2</sup>                            |  |
| d. Tenancy 3 - Show oom/ Watehouse                                                                            |                                                                                                                         | 8,745m <sup>2</sup>                          |  |
|                                                                                                               |                                                                                                                         | ,<br>,                                       |  |
| 5. Carparking                                                                                                 |                                                                                                                         |                                              |  |
| i. Cars Required                                                                                              |                                                                                                                         |                                              |  |
| a. Tenancy 1                                                                                                  | 550m² @ 4/100<br>1,500m² @ 2/100                                                                                        | 22.0 Cars<br>30.0 Cars                       |  |
| b. Tenancy 2<br>c. Tenancy 3                                                                                  | 3,241m <sup>2</sup> @ 4/100                                                                                             | 129.6 Cars                                   |  |
| d. Tenancy 4                                                                                                  | 2,529m <sup>2</sup> @ 4/100                                                                                             | 101.2 Cars                                   |  |
| d. Tenancy 5                                                                                                  | 925m <sup>2</sup> @ 2/100                                                                                               | <u>18.5 Cars</u>                             |  |
| Total Car requi                                                                                               | red                                                                                                                     | 301.3 Cars                                   |  |
| ii. Cars Provided                                                                                             |                                                                                                                         |                                              |  |
| a. On grade                                                                                                   |                                                                                                                         | 314 Cars                                     |  |
|                                                                                                               |                                                                                                                         |                                              |  |
| Total Car provided                                                                                            |                                                                                                                         | 314 Cars                                     |  |
|                                                                                                               |                                                                                                                         |                                              |  |
|                                                                                                               |                                                                                                                         |                                              |  |
| Landscaping                                                                                                   |                                                                                                                         |                                              |  |
| A. Hard Landscaping<br>Defined as paved walkways either open or covered.                                      |                                                                                                                         |                                              |  |
| B. Soft Landscaping                                                                                           |                                                                                                                         |                                              |  |
| Defined as vegetative land                                                                                    | scaping.                                                                                                                |                                              |  |
| Gross Floor Area : GFA                                                                                        | an are shown as GROSS FLOOR ARE                                                                                         | Δ                                            |  |
| A. All Floor Areas on this plan are shown as GROSS FLOOR AREA.<br>Unless otherwise noted as Nett Floor Area   |                                                                                                                         |                                              |  |
| <ul> <li>B. Definition of Gross Floor Area is defined as:</li> <li>i/ GROSS FLOOR AREA OF TENANCY:</li> </ul> |                                                                                                                         |                                              |  |
|                                                                                                               | Gross Floor Area of an individual Tenancy is defined as the<br>area contained between the centre line of common tenancy |                                              |  |